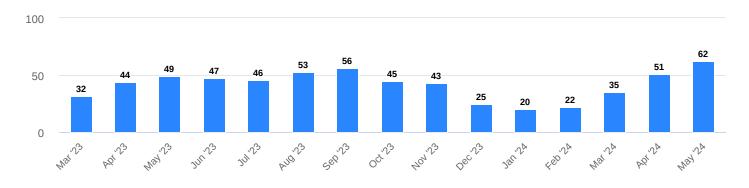

----------|-------------------------|
| Homes sold                   | 30          | <b>↑</b> 11%            | <b>↓</b> 9.1%           |
| Homes for sale               | 62          | <b>1</b> 22%            | <b>↑</b> 27%            |
| Median days on market        | 7           | ↓0%                     | ↓0%                     |
| Median price per square foot | \$587       | <b>↓</b> 6.2%           | <b>↑</b> 12%            |
| Months of inventory          | 2.1         | <b>↑</b> 9.4%           | <b>↑</b> 39%            |
| Median sold price            | \$1,249,000 | <b>↓</b> 14%            | <b>↓</b> 24%            |
| Homes under contract         | 45          | <b>↑</b> 55%            | <b>↑</b> 7.1%           |

#### Homes for sale

Number of homes listed for sale, end of month



#### **New listings**

Number of homes newly listed for sale, during the month



# Homes under contract



Number of homes that went into contract

# Homes sold

Number of homes sold



## Months of inventory

Months of inventory based on sold listings



# Sold/List Price %

Sold price/original list price %



## Median sold price

Median price of sold homes (in 1000s)



#### Median price per square foot

Median price per square foot of sold homes



# Median days on market



Median days on market of sold listings

Compass Washington, LLC is a real estate broker licensed by the State of Washington, and makes no representations or warranties, express or implied, with respect to current or future market conditions, or prices of residential properties at the time of this report or in th