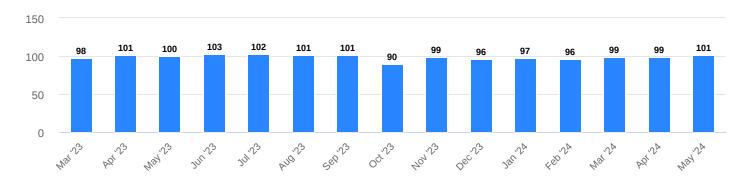

|
| Median price per square foot | \$587       | <b>↓</b> 6.2%           | <b>↑</b> 12%            |
| Months of inventory          | 2.1         | <b>↑</b> 9.4%           | <b>↑</b> 39%            |
| Median sold price            | \$1,249,000 | <b>↓</b> 14%            | <b>↓</b> 24%            |
| Homes under contract         | 45          | <b>↑</b> 55%            | <b>↑</b> 7.1%           |

#### Homes for sale

Number of homes listed for sale, end of month



#### **New listings**

Number of homes newly listed for sale, during the month



# Homes under contract



Number of homes that went into contract

# Homes sold

Number of homes sold



## Months of inventory

Months of inventory based on sold listings



# Sold/List Price %

Sold price/original list price %



## Median sold price

Median price of sold homes (in 1000s)



#### Median price per square foot

Median price per square foot of sold homes



# Median days on market



Median days on market of sold listings

Compass Washington, LLC is a real estate broker licensed by the State of Washington, and makes no representations or warranties, express or implied, with respect to current or future market conditions, or prices of residential properties at the time of this report or in the future. All information herein is intended for informational purposes only and no warranty, express or implied, is made or should be assumed regarding the accuracy, adequacy, completeness, legality, reliability, merchantability or fitness for a particular purpose of any information, in whole or in part, contain