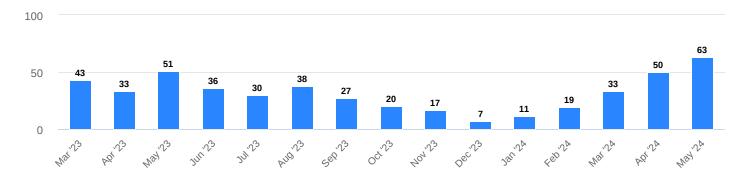

| <b>↑</b> 11%            | <b>↓</b> 9.1%           |
| Homes for sale               | 62          | <b>1</b> 22%            | <b>↑</b> 27%            |
| Median days on market        | 7           | ↓0%                     | ↓0%                     |
| Median price per square foot | \$587       | <b>↓</b> 6.2%           | <b>↑</b> 12%            |
| Months of inventory          | 2.1         | <b>↑</b> 9.4%           | <b>↑</b> 39%            |
| Median sold price            | \$1,249,000 | <b>↓</b> 14%            | <b>↓</b> 24%            |
| Homes under contract         | 45          | <b>↑</b> 55%            | <b>↑</b> 7.1%           |

#### Homes for sale

Number of homes listed for sale, end of month



#### **New listings**

Number of homes newly listed for sale, during the month



# Homes under contract



Number of homes that went into contract

# Homes sold

Number of homes sold



## Months of inventory

Months of inventory based on sold listings



# Sold/List Price %

Sold price/original list price %



## Median sold price

Median price of sold homes (in 1000s)



#### Median price per square foot

Median price per square foot of sold homes



# Median days on market



Median days on market of sold listings

Compass Washington, LLC is a real estate broker licensed by the State of Washington, and makes no representations or warranties, express or implied, with respect to current or future market conditions, or prices of residential properties at the time of this report or in the future. All information herein is intended for informational purposes only and n