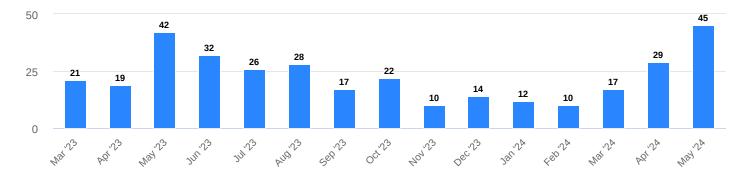

| <b>↓</b> 9.1%           |
| Homes for sale               | 62          | <b>1</b> 22%            | <b>↑</b> 27%            |
| Median days on market        | 7           | ↓0%                     | ↓0%                     |
| Median price per square foot | \$587       | <b>↓</b> 6.2%           | <b>↑</b> 12%            |
| Months of inventory          | 2.1         | <b>↑</b> 9.4%           | <b>↑</b> 39%            |
| Median sold price            | \$1,249,000 | <b>↓</b> 14%            | <b>↓</b> 24%            |
| Homes under contract         | 45          | <b>↑</b> 55%            | <b>↑</b> 7.1%           |

#### Homes for sale

Number of homes listed for sale, end of month



#### **New listings**

Number of homes newly listed for sale, during the month



# Homes under contract



Number of homes that went into contract

# Homes sold

Number of homes sold



## Months of inventory

Months of inventory based on sold listings



# Sold/List Price %

Sold price/original list price %



## Median sold price

Median price of sold homes (in 1000s)



#### Median price per square foot

Median price per square foot of sold homes



# Median days on market



Median days on market of sold listings

Compass Washington, LLC is a real estate broker licensed by the State of Washington, and makes no representations or warranties, express or implied, with respect to current or future market conditions, or prices of residential properties at the time of this report or in the future. All information herein is intended for informational purposes only and no warranty, express or imp