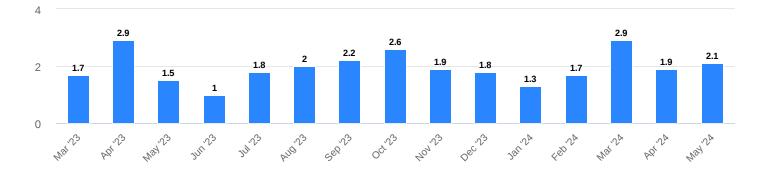

et        | 7           | ↓0%                     | ↓0%                     |
| Median price per square foot | \$587       | <b>↓</b> 6.2%           | <b>↑</b> 12%            |
| Months of inventory          | 2.1         | <b>↑</b> 9.4%           | <b>↑</b> 39%            |
| Median sold price            | \$1,249,000 | <b>↓</b> 14%            | <b>↓</b> 24%            |
| Homes under contract         | 45          | <b>↑</b> 55%            | <b>↑</b> 7.1%           |

#### Homes for sale

Number of homes listed for sale, end of month



#### **New listings**

Number of homes newly listed for sale, during the month



# Homes under contract



Number of homes that went into contract

# Homes sold

Number of homes sold



## Months of inventory

Months of inventory based on sold listings



# Sold/List Price %

Sold price/original list price %



## Median sold price

Median price of sold homes (in 1000s)



#### Median price per square foot

Median price per square foot of sold homes



# Median days on market



Median days on market of sold listings

Compass Washington, LLC is a real estate broker licensed by the State of Washington, and makes no representations or warranties, express or implied, with respect to current or future market conditions, or prices of residential properties at the time of this report or in the future. All information herein is intended for informational purposes only and no warranty, express or implied, is made or should be assumed regarding the accuracy, adequacy, completeness, legality, reliability, merchantability or fitness for a particular