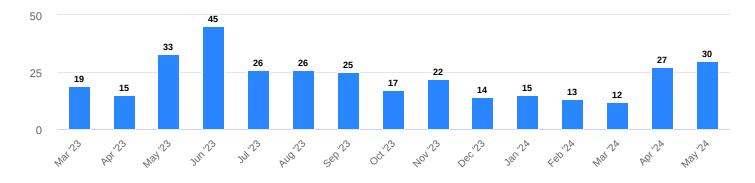

1</b> 22%            | <b>↑</b> 27%            |
| Median days on market        | 7           | ↓0%                     | ↓0%                     |
| Median price per square foot | \$587       | <b>↓</b> 6.2%           | <b>↑</b> 12%            |
| Months of inventory          | 2.1         | <b>↑</b> 9.4%           | <b>↑</b> 39%            |
| Median sold price            | \$1,249,000 | <b>↓</b> 14%            | <b>↓</b> 24%            |
| Homes under contract         | 45          | <b>↑</b> 55%            | <b>↑</b> 7.1%           |

#### Homes for sale

Number of homes listed for sale, end of month



#### **New listings**

Number of homes newly listed for sale, during the month



# Homes under contract



Number of homes that went into contract

# Homes sold

Number of homes sold



## Months of inventory

Months of inventory based on sold listings



# Sold/List Price %

Sold price/original list price %



## Median sold price

Median price of sold homes (in 1000s)



#### Median price per square foot

Median price per square foot of sold homes



# Median days on market



Median days on market of sold listings

Compass Washington, LLC is a real estate broker licensed by the State of Washington, and makes no representations or warranties, express or implied, with respect to current or future market conditions, or prices of residential properties at the time of this report or in the future. All information herein is intended for informational purposes only and no warranty, express or implied, is made or should be assumed regarding the accuracy, adequacy, completene