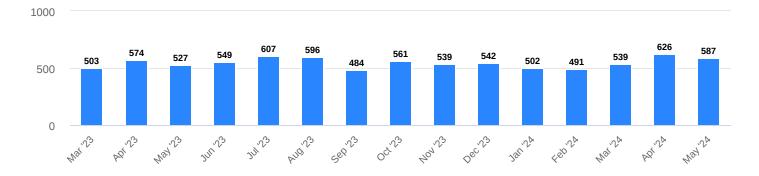

| 2.1         | <b>↑</b> 9.4%           | <b>↑</b> 39%            |
| Median sold price            | \$1,249,000 | <b>↓</b> 14%            | <b>↓</b> 24%            |
| Homes under contract         | 45          | <b>↑</b> 55%            | <b>↑</b> 7.1%           |

#### Homes for sale

Number of homes listed for sale, end of month



#### **New listings**

Number of homes newly listed for sale, during the month



# Homes under contract



Number of homes that went into contract

# Homes sold

Number of homes sold



## Months of inventory

Months of inventory based on sold listings



# Sold/List Price %

Sold price/original list price %



## Median sold price

Median price of sold homes (in 1000s)



#### Median price per square foot

Median price per square foot of sold homes



# Median days on market



Median days on market of sold listings

Compass Washington, LLC is a real estate broker licensed by the State of Washington, and makes no representations or warranties, express or implied, with respect to current or future market conditions, or prices of residential properties at the time of this report or in the future. All information herein is intended for informational purposes only and no warranty, express or implied, is made or should be assumed regarding the accuracy, adequacy, completeness, legality, reliability, merchantability or fitness for a particular purpose of any information, in whole or in part, contained herein. Compass shall not be deemed to be providing legal, accounting or other professional services. This is not intended to solicit the pur