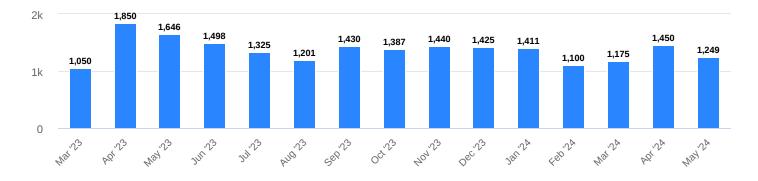

| <b>↓</b> 6.2%           | <b>↑</b> 12%            |
| Months of inventory          | 2.1         | <b>↑</b> 9.4%           | <b>↑</b> 39%            |
| Median sold price            | \$1,249,000 | <b>↓</b> 14%            | <b>↓</b> 24%            |
| Homes under contract         | 45          | <b>↑</b> 55%            | <b>↑</b> 7.1%           |

#### Homes for sale

Number of homes listed for sale, end of month



#### **New listings**

Number of homes newly listed for sale, during the month



# Homes under contract



Number of homes that went into contract

# Homes sold

Number of homes sold



## Months of inventory

Months of inventory based on sold listings



# Sold/List Price %

Sold price/original list price %



## Median sold price

Median price of sold homes (in 1000s)



#### Median price per square foot

Median price per square foot of sold homes



# Median days on market



Median days on market of sold listings

Compass Washington, LLC is a real estate broker licensed by the State of Washington, and makes no representations or warranties, express or implied, with respect to current or future market conditions, or prices of residential properties at the time of this report or in the future. All information herein is intended for informational purposes only and no warranty, express or implied, is made or should be assumed regarding the accuracy, adequacy, completeness, legality, reliability, merchantability or fitness for a particular purpose of any information, in whole or in part, contained herein. Compass shall not be deemed to be providing legal, a