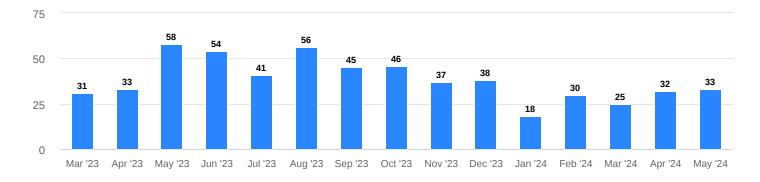

#### Homes sold

Number of homes sold

## Report

April Jeong-Callies Broker 3608886141 april.jeong@compass.com

May 2024 Single Family

|                              | MAY 2024  | CHANGE FROM APR<br>2024 | CHANGE FROM MAY<br>2023 |
|------------------------------|-----------|-------------------------|-------------------------|
| Homes sold                   | 33        | <b>1</b> 3.1%           | <b>↓</b> 43%            |
| Homes for sale               | 114       | <b>1</b> 33%            | <b>个</b> 7.5%           |
| Median days on market        | 11        | <b>↓</b> 61%            | <b>↑</b> 57%            |
| Median price per square foot | \$341     | ↓1.3%                   | <b>↓</b> 4.8%           |
| Months of inventory          | 3.5       | <b>↑</b> 29%            | <b>↑</b> 89%            |
| Median sold price            | \$625,000 | ↓2.3%                   | <b>↓</b> 9.2%           |
| Homes under contract         | 34        | <b>↑</b> 17%            | ↓28%                    |