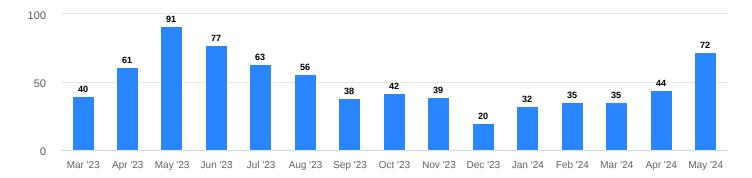

| 33        | <b>1</b> 3.1%           | <b>↓</b> 43%            |
| Homes for sale               | 114       | <b>1</b> 33%            | <b>个</b> 7.5%           |
| Median days on market        | 11        | <b>↓</b> 61%            | <b>↑</b> 57%            |
| Median price per square foot | \$341     | ↓1.3%                   | <b>↓</b> 4.8%           |
| Months of inventory          | 3.5       | <b>↑</b> 29%            | <b>↑</b> 89%            |
| Median sold price            | \$625,000 | ↓2.3%                   | <b>↓</b> 9.2%           |
| Homes under contract         | 34        | <b>↑</b> 17%            | ↓28%                    |

#### Homes for sale

Number of homes listed for sale, end of month



#### **New listings**

Number of homes newly listed for sale, during the month



#### Homes under contract

Number of homes that went into contract



#### Homes sold

Number of homes sold



#### Months of inventory

Months of inventory based on sold listings



#### Sold/List Price %



Sold price/original list price %

#### Median sold price

Median price of sold homes (in 1000s)



#### Median price per square foot

Median price per square foot of sold homes



#### Median days on market



Median days on market of sold listings

Compass Washington, LLC is a real estate broker licensed by the State of Washington, and makes no representations or warranties, express or implied, with respect to current or future market conditions, or prices of residential properties at the time of this report or in the future. All information herein is intended for informational pur