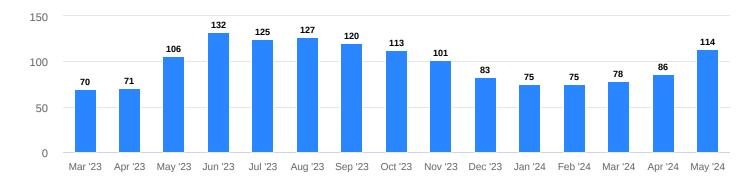

#### Homes for sale

Number of homes listed for sale, end of month

## Report

April Jeong-Callies Broker 3608886141 april.jeong@compass.com

May 2024 Single Family

|                              | MAY 2024  | CHANGE FROM APR<br>2024 | CHANGE FROM MAY<br>2023 |
|------------------------------|-----------|-------------------------|-------------------------|
| Homes sold                   | 33        | <b>1</b> 3.1%           | <b>↓</b> 43%            |
| Homes for sale               | 114       | <b>1</b> 33%            | <b>个</b> 7.5%           |
| Median days on market        | 11        | <b>↓</b> 61%            | <b>↑</b> 57%            |
| Median price per square foot | \$341     | ↓1.3%                   | <b>↓</b> 4.8%           |
| Months of inventory          | 3.5       | <b>↑</b> 29%            | <b>↑</b> 89%            |
| Median sold price            | \$625,000 | ↓2.3%                   | <b>↓</b> 9.2%           |
| Homes under contract         | 34        | <b>↑</b> 17%            | ↓28%                    |