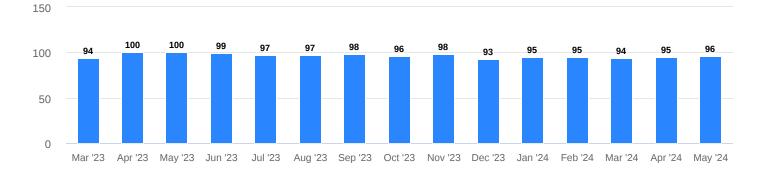

<b>↓</b> 61%            | <b>↑</b> 57%            |
| Median price per square foot | \$341     | ↓1.3%                   | <b>↓</b> 4.8%           |
| Months of inventory          | 3.5       | <b>↑</b> 29%            | <b>↑</b> 89%            |
| Median sold price            | \$625,000 | ↓2.3%                   | <b>↓</b> 9.2%           |
| Homes under contract         | 34        | <b>↑</b> 17%            | ↓28%                    |

#### Homes for sale

Number of homes listed for sale, end of month



#### **New listings**

Number of homes newly listed for sale, during the month



#### Homes under contract

Number of homes that went into contract



#### Homes sold

Number of homes sold



#### Months of inventory

Months of inventory based on sold listings



#### Sold/List Price %



Sold price/original list price %

#### Median sold price

Median price of sold homes (in 1000s)



#### Median price per square foot

Median price per square foot of sold homes



#### Median days on market



Median days on market of sold listings

Compass Washington, LLC is a real estate broker licensed by the State of Washington, and makes no representations or warranties, express or implied, with respect to current or future market conditions, or prices of residential properties at the time of this report or in the future. All information herein is intended for informational purposes only and no warranty, express or implied, is made or should be assumed regarding the accuracy, adequacy, completeness, legality, reliability, merchantability or fitness for a particular purpose of any in