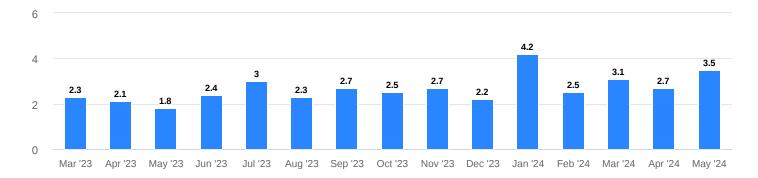

rket        | 11        | <b>↓</b> 61%            | <b>↑</b> 57%            |
| Median price per square foot | \$341     | ↓1.3%                   | <b>↓</b> 4.8%           |
| Months of inventory          | 3.5       | <b>↑</b> 29%            | <b>↑</b> 89%            |
| Median sold price            | \$625,000 | ↓2.3%                   | <b>↓</b> 9.2%           |
| Homes under contract         | 34        | <b>↑</b> 17%            | ↓28%                    |

#### Homes for sale

Number of homes listed for sale, end of month



#### **New listings**

Number of homes newly listed for sale, during the month



#### Homes under contract

Number of homes that went into contract



#### Homes sold

Number of homes sold



#### Months of inventory

Months of inventory based on sold listings



#### Sold/List Price %



Sold price/original list price %

#### Median sold price

Median price of sold homes (in 1000s)



#### Median price per square foot

Median price per square foot of sold homes



#### Median days on market



Median days on market of sold listings

Compass Washington, LLC is a real estate broker licensed by the State of Washington, and makes no representations or warranties, express or implied, with respect to current or future market conditions, or prices of residential properties at the time of this report or in the future. All information herein is intended for informational purposes only and no warranty, express or implied, is made or should be assumed regarding the accuracy, adequacy, completeness, legality, reliability, merchantability or fitness for a pa