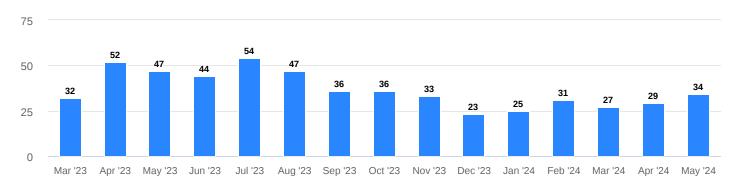

#### Homes under contract

Number of homes that went into contract

## Report

April Jeong-Callies Broker 3608886141 april.jeong@compass.com

May 2024 Single Family

|                              | MAY 2024  | CHANGE FROM APR<br>2024 | CHANGE FROM MAY<br>2023 |
|------------------------------|-----------|-------------------------|-------------------------|
| Homes sold                   | 33        | <b>1</b> 3.1%           | <b>↓</b> 43%            |
| Homes for sale               | 114       | <b>1</b> 33%            | <b>个</b> 7.5%           |
| Median days on market        | 11        | <b>↓</b> 61%            | <b>↑</b> 57%            |
| Median price per square foot | \$341     | ↓1.3%                   | <b>↓</b> 4.8%           |
| Months of inventory          | 3.5       | <b>↑</b> 29%            | <b>↑</b> 89%            |
| Median sold price            | \$625,000 | ↓2.3%                   | <b>↓</b> 9.2%           |
| Homes under contract         | 34        | <b>↑</b> 17%            | ↓28%                    |