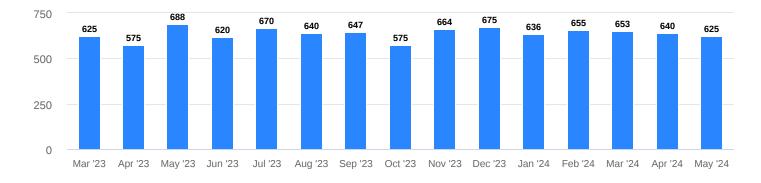

#### Median sold price

Median price of sold homes (in 1000s)

## Report

April Jeong-Callies Broker 3608886141 april.jeong@compass.com

May 2024 Single Family

|                              | MAY 2024  | CHANGE FROM APR<br>2024 | CHANGE FROM MAY<br>2023 |
|------------------------------|-----------|-------------------------|-------------------------|
| Homes sold                   | 33        | <b>1</b> 3.1%           | <b>↓</b> 43%            |
| Homes for sale               | 114       | <b>1</b> 33%            | <b>个</b> 7.5%           |
| Median days on market        | 11        | <b>↓</b> 61%            | <b>↑</b> 57%            |
| Median price per square foot | \$341     | ↓1.3%                   | <b>↓</b> 4.8%           |
| Months of inventory          | 3.5       | <b>↑</b> 29%            | <b>↑</b> 89%            |
| Median sold price            | \$625,000 | ↓2.3%                   | <b>↓</b> 9.2%           |
| Homes under contract         | 34        | <b>↑</b> 17%            | ↓28%                    |