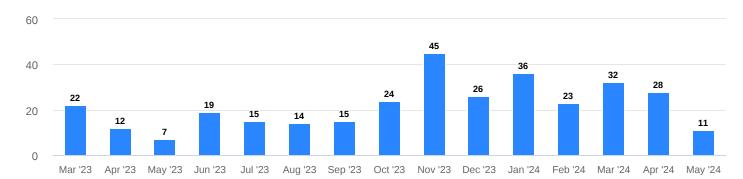

| <b>↑</b> 89%            |
| Median sold price            | \$625,000 | ↓2.3%                   | <b>↓</b> 9.2%           |
| Homes under contract         | 34        | <b>↑</b> 17%            | ↓28%                    |

#### Homes for sale

Number of homes listed for sale, end of month



#### **New listings**

Number of homes newly listed for sale, during the month



#### Homes under contract

Number of homes that went into contract



#### Homes sold

Number of homes sold



#### Months of inventory

Months of inventory based on sold listings



#### Sold/List Price %



Sold price/original list price %

#### Median sold price

Median price of sold homes (in 1000s)



#### Median price per square foot

Median price per square foot of sold homes



#### Median days on market



Median days on market of sold listings

Compass Washington, LLC is a real estate broker licensed by the State of Washington, and makes no representations or warranties, express or implied, with respect to current or future market conditions, or prices of residential properties at the time of this report or in the future. All information herein is intended for informational purposes only and no warranty, express or implied, is made or should be assumed regarding the accuracy, adequacy, completeness, legality, reliability, merchantability or fitness for a particular purpose of any information, in whole or in part, contained herein. Compass shall not be deemed to be providing legal, accounting or other professional services. This is not intended to solicit the purchase or sale of any proper