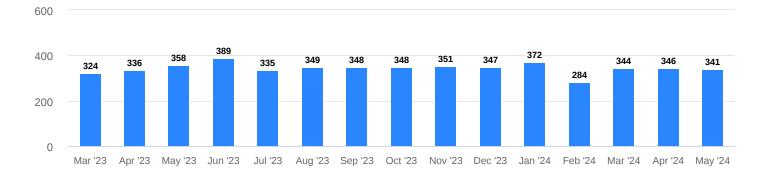

| 3.5       | <b>↑</b> 29%            | <b>↑</b> 89%            |
| Median sold price            | \$625,000 | ↓2.3%                   | <b>↓</b> 9.2%           |
| Homes under contract         | 34        | <b>↑</b> 17%            | ↓28%                    |

#### Homes for sale

Number of homes listed for sale, end of month



#### **New listings**

Number of homes newly listed for sale, during the month



#### Homes under contract

Number of homes that went into contract



#### Homes sold

Number of homes sold



#### Months of inventory

Months of inventory based on sold listings



#### Sold/List Price %



Sold price/original list price %

#### Median sold price

Median price of sold homes (in 1000s)



#### Median price per square foot

Median price per square foot of sold homes



#### Median days on market



Median days on market of sold listings

Compass Washington, LLC is a real estate broker licensed by the State of Washington, and makes no representations or warranties, express or implied, with respect to current or future market conditions, or prices of residential properties at the time of this report or in the future. All information herein is intended for informational purposes only and no warranty, express or implied, is made or should be assumed regarding the accuracy, adequacy, completeness, legality, reliability, merchantability or fitness for a particular purpose of any information, in whole or in part, contained herein. Compass shall not be deemed to be providing legal, accounting or other professional services. This is not intended to solicit the