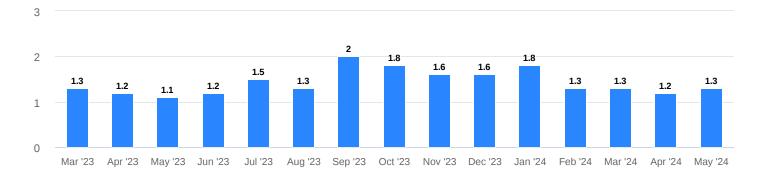

et        | 6           | ↓0%                     | <b>↓</b> 0%             |
| Median price per square foot | \$581       | <b>1</b> .6%            | <b>↑</b> 7.7%           |
| Months of inventory          | 1.3         | <b>↑</b> 6.8%           | <b>↑</b> 17%            |
| Median sold price            | \$1,057,000 | <b>1</b> 2.8%           | <b>↑</b> 6.2%           |
| Homes under contract         | 494         | <b>↓</b> 16%            | <b>↓</b> 8.3%           |

## Homes for sale

Number of homes listed for sale, end of month



#### **New listings**

Number of homes newly listed for sale, during the month



## Homes under contract



Number of homes that went into contract

## Homes sold

Number of homes sold



## Months of inventory

Months of inventory based on sold listings



## Sold/List Price %



Sold price/original list price %

## Median sold price

Median price of sold homes (in 1000s)



#### Median price per square foot

Median price per square foot of sold homes



## Median days on market



Median days on market of sold listings

Compass Washington, LLC is a real estate broker licensed by the State of Washington, and makes no representations or warranties, express or implied, with respect to current or future market conditions, or prices of residential properties at the time of this report or in the future. All information herein is intended for informational purposes only and no warranty, express or implied, is made or should be assumed regarding the accuracy, adequacy, completeness, legality, reliability, merchantability or fitness for a particul