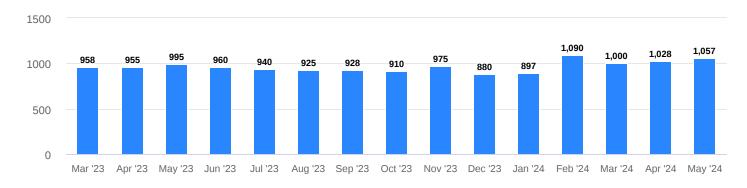

| <b>1</b> .6%            | <b>↑</b> 7.7%           |
| Months of inventory          | 1.3         | <b>↑</b> 6.8%           | <b>↑</b> 17%            |
| Median sold price            | \$1,057,000 | <b>1</b> 2.8%           | <b>↑</b> 6.2%           |
| Homes under contract         | 494         | <b>↓</b> 16%            | <b>↓</b> 8.3%           |

## Homes for sale

Number of homes listed for sale, end of month



#### **New listings**

Number of homes newly listed for sale, during the month



## Homes under contract



Number of homes that went into contract

## Homes sold

Number of homes sold



## Months of inventory

Months of inventory based on sold listings



## Sold/List Price %



Sold price/original list price %

## Median sold price

Median price of sold homes (in 1000s)



#### Median price per square foot

Median price per square foot of sold homes



## Median days on market



Median days on market of sold listings

Compass Washington, LLC is a real estate broker licensed by the State of Washington, and makes no representations or warranties, express or implied, with respect to current or future market conditions, or prices of residential properties at the time of this report or in the future. All information herein is intended for informational purposes only and no warranty, express or implied, is made or should be assumed regarding the accuracy, adequacy, completeness, legality, reliability, merchantability or fitness for a particular purpose of any information, in whole or in part, contained herein. Compass shall not be deemed to be providing legal,