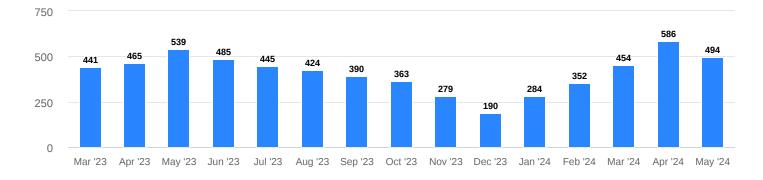

| <b>↑</b> 16%            |
| Homes for sale               | 725         | <b>1</b> 35%            | <b>1</b> 35%            |
| Median days on market        | 6           | ↓0%                     | <b>↓</b> 0%             |
| Median price per square foot | \$581       | <b>1</b> .6%            | <b>↑</b> 7.7%           |
| Months of inventory          | 1.3         | <b>↑</b> 6.8%           | <b>↑</b> 17%            |
| Median sold price            | \$1,057,000 | <b>1</b> 2.8%           | <b>↑</b> 6.2%           |
| Homes under contract         | 494         | <b>↓</b> 16%            | <b>↓</b> 8.3%           |

## Homes for sale

Number of homes listed for sale, end of month



#### **New listings**

Number of homes newly listed for sale, during the month



## Homes under contract



Number of homes that went into contract

## Homes sold

Number of homes sold



## Months of inventory

Months of inventory based on sold listings



## Sold/List Price %



Sold price/original list price %

## Median sold price

Median price of sold homes (in 1000s)



#### Median price per square foot

Median price per square foot of sold homes



## Median days on market



Median days on market of sold listings

Compass Washington, LLC is a real estate broker licensed by the State of Washington, and makes no representations or warranties, express or implied, with respect to current or future market conditions, or prices of residential properties at the time of this report or in the future. All information herein is intended for informational purposes only and no warranty, express or