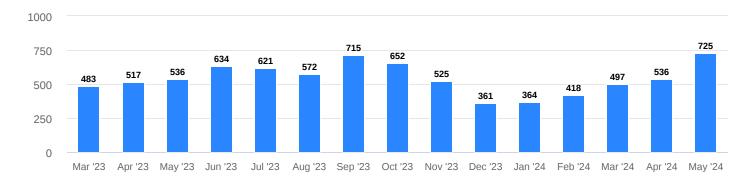

------------|-------------------------|
| Homes sold                   | 570         | <b>↑</b> 27%            | <b>↑</b> 16%            |
| Homes for sale               | 725         | <b>1</b> 35%            | <b>1</b> 35%            |
| Median days on market        | 6           | ↓0%                     | <b>↓</b> 0%             |
| Median price per square foot | \$581       | <b>1</b> .6%            | <b>↑</b> 7.7%           |
| Months of inventory          | 1.3         | <b>↑</b> 6.8%           | <b>↑</b> 17%            |
| Median sold price            | \$1,057,000 | <b>1</b> 2.8%           | <b>↑</b> 6.2%           |
| Homes under contract         | 494         | <b>↓</b> 16%            | <b>↓</b> 8.3%           |

## Homes for sale

Number of homes listed for sale, end of month



#### **New listings**

Number of homes newly listed for sale, during the month



## Homes under contract



Number of homes that went into contract

## Homes sold

Number of homes sold



## Months of inventory

Months of inventory based on sold listings



## Sold/List Price %



Sold price/original list price %

## Median sold price

Median price of sold homes (in 1000s)



#### Median price per square foot

Median price per square foot of sold homes



## Median days on market



Median days on market of sold listings

Compass Washington, LLC is a real estate broker licensed by the State of Washington, and makes no representations or warranties, express or implied, with respect to current or future market conditions, or prices of residential properties at the time of this report or i