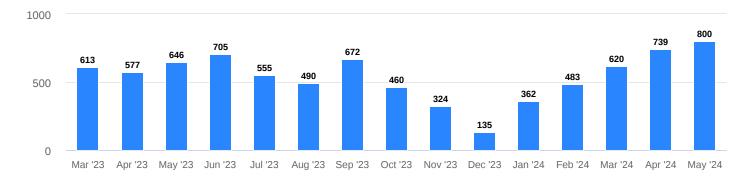

| <b>↑</b> 27%            | <b>↑</b> 16%            |
| Homes for sale               | 725         | <b>1</b> 35%            | <b>1</b> 35%            |
| Median days on market        | 6           | ↓0%                     | <b>↓</b> 0%             |
| Median price per square foot | \$581       | <b>1</b> .6%            | <b>↑</b> 7.7%           |
| Months of inventory          | 1.3         | <b>↑</b> 6.8%           | <b>↑</b> 17%            |
| Median sold price            | \$1,057,000 | <b>1</b> 2.8%           | <b>↑</b> 6.2%           |
| Homes under contract         | 494         | <b>↓</b> 16%            | <b>↓</b> 8.3%           |

## Homes for sale

Number of homes listed for sale, end of month



#### **New listings**

Number of homes newly listed for sale, during the month



## Homes under contract



Number of homes that went into contract

## Homes sold

Number of homes sold



## Months of inventory

Months of inventory based on sold listings



## Sold/List Price %



Sold price/original list price %

## Median sold price

Median price of sold homes (in 1000s)



#### Median price per square foot

Median price per square foot of sold homes



## Median days on market



Median days on market of sold listings

Compass Washington, LLC is a real estate broker licensed by the State of Washington, and makes no representations or warranties, express or implied, with respect to current or future market conditions, or prices of residential properties at the time of this report or in the future. All information herein is intended for informational purposes only a