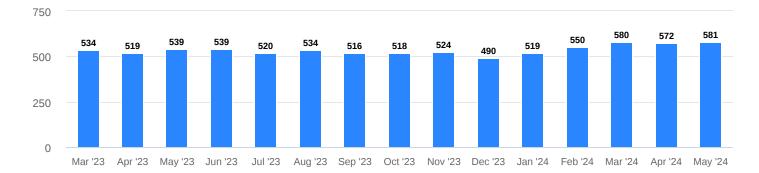

| 1.3         | <b>↑</b> 6.8%           | <b>↑</b> 17%            |
| Median sold price            | \$1,057,000 | <b>1</b> 2.8%           | <b>↑</b> 6.2%           |
| Homes under contract         | 494         | <b>↓</b> 16%            | <b>↓</b> 8.3%           |

## Homes for sale

Number of homes listed for sale, end of month



#### **New listings**

Number of homes newly listed for sale, during the month



## Homes under contract



Number of homes that went into contract

## Homes sold

Number of homes sold



## Months of inventory

Months of inventory based on sold listings



## Sold/List Price %



Sold price/original list price %

## Median sold price

Median price of sold homes (in 1000s)



#### Median price per square foot

Median price per square foot of sold homes



## Median days on market



Median days on market of sold listings

Compass Washington, LLC is a real estate broker licensed by the State of Washington, and makes no representations or warranties, express or implied, with respect to current or future market conditions, or prices of residential properties at the time of this report or in the future. All information herein is intended for informational purposes only and no warranty, express or implied, is made or should be assumed regarding the accuracy, adequacy, completeness, legality, reliability, merchantability or fitness for a particular purpose of any information, in whole or in part, contained herein. Compass shall not be deemed to be providing legal, accounting or other professional services. This is not intended to solicit the pu