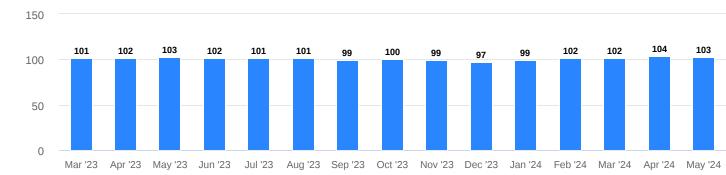

| ↓0%                     | <b>↓</b> 0%             |
| Median price per square foot | \$581       | <b>1</b> .6%            | <b>↑</b> 7.7%           |
| Months of inventory          | 1.3         | <b>↑</b> 6.8%           | <b>↑</b> 17%            |
| Median sold price            | \$1,057,000 | <b>1</b> 2.8%           | <b>↑</b> 6.2%           |
| Homes under contract         | 494         | <b>↓</b> 16%            | <b>↓</b> 8.3%           |

## Homes for sale

Number of homes listed for sale, end of month



#### **New listings**

Number of homes newly listed for sale, during the month



## Homes under contract



Number of homes that went into contract

## Homes sold

Number of homes sold



## Months of inventory

Months of inventory based on sold listings



## Sold/List Price %



Sold price/original list price %

## Median sold price

Median price of sold homes (in 1000s)



#### Median price per square foot

Median price per square foot of sold homes



## Median days on market



Median days on market of sold listings

Compass Washington, LLC is a real estate broker licensed by the State of Washington, and makes no representations or warranties, express or implied, with respect to current or future market conditions, or prices of residential properties at the time of this report or in the future. All information herein is intended for informational purposes only and no warranty, express or implied, is made or should be assumed regarding the accuracy, adequacy, completeness, legality, reliability, merchantability or fitness for a particular purpose of any inform