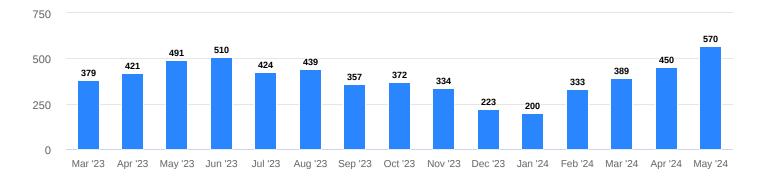

1</b> 35%            | <b>1</b> 35%            |
| Median days on market        | 6           | ↓0%                     | <b>↓</b> 0%             |
| Median price per square foot | \$581       | <b>1</b> .6%            | <b>↑</b> 7.7%           |
| Months of inventory          | 1.3         | <b>↑</b> 6.8%           | <b>↑</b> 17%            |
| Median sold price            | \$1,057,000 | <b>1</b> 2.8%           | <b>↑</b> 6.2%           |
| Homes under contract         | 494         | <b>↓</b> 16%            | <b>↓</b> 8.3%           |

## Homes for sale

Number of homes listed for sale, end of month



#### **New listings**

Number of homes newly listed for sale, during the month



## Homes under contract



Number of homes that went into contract

## Homes sold

Number of homes sold



## Months of inventory

Months of inventory based on sold listings



## Sold/List Price %



Sold price/original list price %

## Median sold price

Median price of sold homes (in 1000s)



#### Median price per square foot

Median price per square foot of sold homes



## Median days on market



Median days on market of sold listings

Compass Washington, LLC is a real estate broker licensed by the State of Washington, and makes no representations or warranties, express or implied, with respect to current or future market conditions, or prices of residential properties at the time of this report or in the future. All information herein is intended for informational purposes only and no warranty, express or implied, is made or should be assumed regarding the accuracy, adequacy, complete