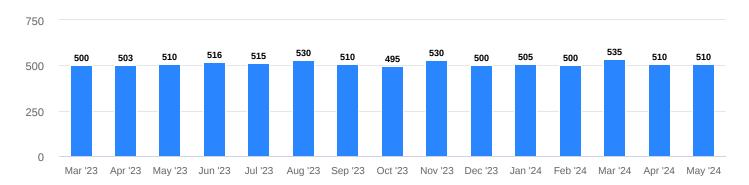

| <b>1</b> 12%            | <b>1</b> 44%            |
| Median sold price            | \$510,000 | <b>↓</b> 0%             | ↑0%                     |
| Homes under contract         | 378       | <b>1</b> 12%            | <b>↑</b> 0.5%           |
|                              |           |                         |                         |

#### Homes for sale

Number of homes listed for sale, end of month



# **New listings**

Number of homes newly listed for sale, during the month



# Homes under contract

Number of homes that went into contract



#### Homes sold

Number of homes sold



# Months of inventory

Months of inventory based on sold listings



#### Sold/List Price %

Sold price/original list price %



#### Median sold price

Median price of sold homes (in 1000s)



### Median price per square foot

Median price per square foot of sold homes



## Median days on market

Median days on market of sold listings



Compass Washington, LLC is a real estate broker licensed by the State of Washington, and makes no representations or warranties, express or implied, with respect to current or future market conditions, or prices of residential properties at the time of this report or in the future. All information herein is intended for informational purposes only and no warranty, express or implied, is made or should be assumed regarding the accuracy, adequacy, completeness, legality, reliability, merchantability or fitness for a particular purpose of any information, in whole or in part, contained herein. Compass shall not be deemed to be providing legal, a