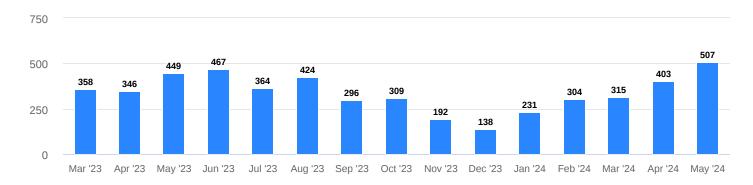

| 529       | <b>↑</b> 21%            | <b>↑</b> 44%            |
| Median days on market        | 10        | <b>1</b> 11%            | <b>1</b> 100%           |
| Median price per square foot | \$293     | <b>1</b> 0.5%           | <b>1</b> 6.6%           |
| Months of inventory          | 1.7       | <b>1</b> 12%            | <b>1</b> 44%            |
| Median sold price            | \$510,000 | <b>↓</b> 0%             | ↑0%                     |
| Homes under contract         | 378       | <b>1</b> 12%            | <b>↑</b> 0.5%           |
|                              |           |                         |                         |

#### Homes for sale

Number of homes listed for sale, end of month



# **New listings**

Number of homes newly listed for sale, during the month



# Homes under contract

Number of homes that went into contract



#### Homes sold

Number of homes sold



# Months of inventory

Months of inventory based on sold listings



#### Sold/List Price %

Sold price/original list price %



#### Median sold price

Median price of sold homes (in 1000s)



### Median price per square foot

Median price per square foot of sold homes



## Median days on market

Median days on market of sold listings



Compass Washington, LLC is a real estate broker licensed by the State of Washington, and makes no representations or warranties, express or implied, with respect to current or future market conditions, or prices of residential properties at the time of this report or in the future. All information herein is intended for informational purposes onl