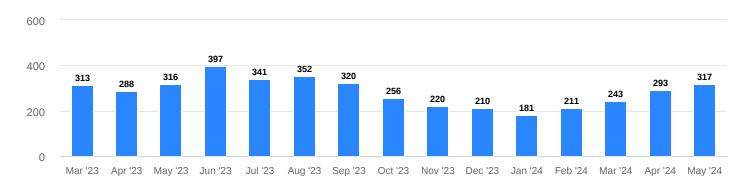

| <b>1</b> 11%            | <b>1</b> 100%           |
| Median price per square foot | \$293     | <b>1</b> 0.5%           | <b>1</b> 6.6%           |
| Months of inventory          | 1.7       | <b>1</b> 12%            | <b>1</b> 44%            |
| Median sold price            | \$510,000 | <b>↓</b> 0%             | ↑0%                     |
| Homes under contract         | 378       | <b>1</b> 12%            | <b>↑</b> 0.5%           |
|                              |           |                         |                         |

#### Homes for sale

Number of homes listed for sale, end of month



# **New listings**

Number of homes newly listed for sale, during the month



# Homes under contract

Number of homes that went into contract



#### Homes sold

Number of homes sold



# Months of inventory

Months of inventory based on sold listings



#### Sold/List Price %

Sold price/original list price %



#### Median sold price

Median price of sold homes (in 1000s)



### Median price per square foot

Median price per square foot of sold homes



## Median days on market

Median days on market of sold listings



Compass Washington, LLC is a real estate broker licensed by the State of Washington, and makes no representations or warranties, express or implied, with respect to current or future market conditions, or prices of residential properties at the time of this report or in the future. All information herein is intended for informational purposes only and no warranty, express or implied, is made or should be assumed regarding the accuracy, adequacy, comple