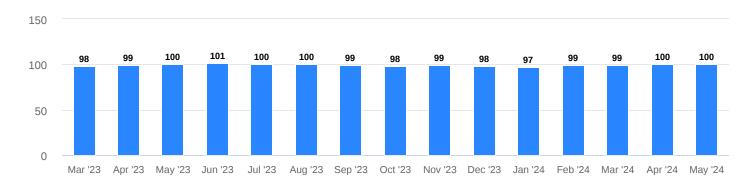

<b>1</b> 6.6%           |
| Months of inventory          | 1.7       | <b>1</b> 12%            | <b>1</b> 44%            |
| Median sold price            | \$510,000 | <b>↓</b> 0%             | ↑0%                     |
| Homes under contract         | 378       | <b>1</b> 12%            | <b>↑</b> 0.5%           |
|                              |           |                         |                         |

#### Homes for sale

Number of homes listed for sale, end of month



# **New listings**

Number of homes newly listed for sale, during the month



# Homes under contract

Number of homes that went into contract



#### Homes sold

Number of homes sold



# Months of inventory

Months of inventory based on sold listings



#### Sold/List Price %

Sold price/original list price %



#### Median sold price

Median price of sold homes (in 1000s)



### Median price per square foot

Median price per square foot of sold homes



## Median days on market

Median days on market of sold listings



Compass Washington, LLC is a real estate broker licensed by the State of Washington, and makes no representations or warranties, express or implied, with respect to current or future market conditions, or prices of residential properties at the time of this report or in the future. All information herein is intended for informational purposes only and no warranty, express or implied, is made or should be assumed regarding the accuracy, adequacy, completeness, legality, reliability, merchantability or fitness for a particular purpose of any information, in whole or in part, conta