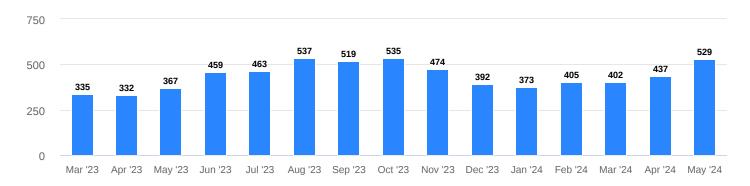

↑8.2%                   | ↑0.3%                   |
| Homes for sale               | 529       | <b>↑</b> 21%            | <b>↑</b> 44%            |
| Median days on market        | 10        | <b>1</b> 11%            | <b>1</b> 100%           |
| Median price per square foot | \$293     | <b>1</b> 0.5%           | <b>1</b> 6.6%           |
| Months of inventory          | 1.7       | <b>1</b> 12%            | <b>1</b> 44%            |
| Median sold price            | \$510,000 | <b>↓</b> 0%             | ↑0%                     |
| Homes under contract         | 378       | <b>1</b> 12%            | <b>↑</b> 0.5%           |
|                              |           |                         |                         |

#### Homes for sale

Number of homes listed for sale, end of month



# **New listings**

Number of homes newly listed for sale, during the month



# Homes under contract

Number of homes that went into contract



#### Homes sold

Number of homes sold



# Months of inventory

Months of inventory based on sold listings



#### Sold/List Price %

Sold price/original list price %



#### Median sold price

Median price of sold homes (in 1000s)



### Median price per square foot

Median price per square foot of sold homes



## Median days on market

Median days on market of sold listings



Compass Washington, LLC is a real estate broker licensed by the State of Washington, and makes no representations or warranties, express or implied, with respect to current or future market conditions, or prices of residential properties at the time of this report or i