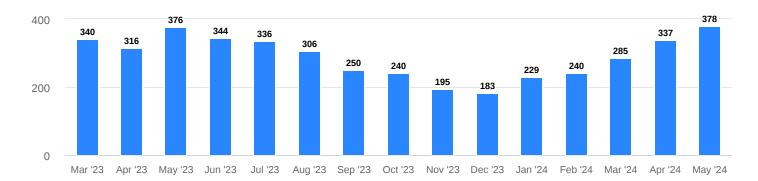

|
| Median days on market        | 10        | <b>1</b> 11%            | <b>1</b> 100%           |
| Median price per square foot | \$293     | <b>1</b> 0.5%           | <b>1</b> 6.6%           |
| Months of inventory          | 1.7       | <b>1</b> 12%            | <b>1</b> 44%            |
| Median sold price            | \$510,000 | <b>↓</b> 0%             | ↑0%                     |
| Homes under contract         | 378       | <b>1</b> 12%            | <b>↑</b> 0.5%           |
|                              |           |                         |                         |

#### Homes for sale

Number of homes listed for sale, end of month



# **New listings**

Number of homes newly listed for sale, during the month



# Homes under contract

Number of homes that went into contract



#### Homes sold

Number of homes sold



# Months of inventory

Months of inventory based on sold listings



#### Sold/List Price %

Sold price/original list price %



#### Median sold price

Median price of sold homes (in 1000s)



### Median price per square foot

Median price per square foot of sold homes



## Median days on market

Median days on market of sold listings



Compass Washington, LLC is a real estate broker licensed by the State of Washington, and makes no representations or warranties, express or implied, with respect to current or future market conditions, or prices of residential properties at the time of this report or in the future. All information herein is intended for informational purposes only and no warranty, express or implied, is made or should be assumed