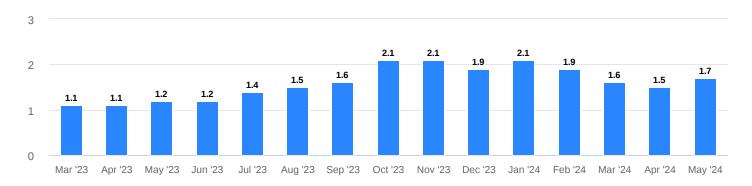

rice per square foot | \$293     | <b>1</b> 0.5%           | <b>1</b> 6.6%           |
| Months of inventory          | 1.7       | <b>1</b> 12%            | <b>1</b> 44%            |
| Median sold price            | \$510,000 | <b>↓</b> 0%             | ↑0%                     |
| Homes under contract         | 378       | <b>1</b> 12%            | <b>↑</b> 0.5%           |
|                              |           |                         |                         |

#### Homes for sale

Number of homes listed for sale, end of month



# **New listings**

Number of homes newly listed for sale, during the month



# Homes under contract

Number of homes that went into contract



#### Homes sold

Number of homes sold



# Months of inventory

Months of inventory based on sold listings



#### Sold/List Price %

Sold price/original list price %



#### Median sold price

Median price of sold homes (in 1000s)



### Median price per square foot

Median price per square foot of sold homes



## Median days on market

Median days on market of sold listings



Compass Washington, LLC is a real estate broker licensed by the State of Washington, and makes no representations or warranties, express or implied, with respect to current or future market conditions, or prices of residential properties at the time of this report or in the future. All information herein is intended for informational purposes only and no warranty, express or implied, is made or should be assumed regarding the accuracy, adequacy, completeness, legality, reliability, merchantability or fitness for a parti